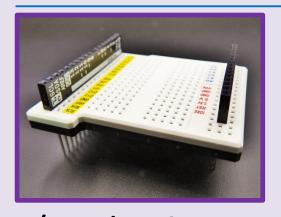

# Raspberry Pi Dedicated Breadboard

## P/N: 20805

- \*150 (5x30) x2 sides Board holes
- \*80 (4x20) x2 sides Function holes
- \*60 (30x2) power holes
- \*4 (2x2) Logic probe testing holes

## **Package contains:**

- 1. Raspberry Pi Dedicated Breadboard x 1pc
- 2. 2.54mm pitch Gold plated Pin Header Strip 1x40p R/A x 1pc
- 3. 2x20p long-leg gold plated Female Header x 1pc (Insulator 13.2mm, contacts 12.5mm)
- 4. Wire kit test hook x 1 pair

5. Adaptor PCB (12pcs set) x 1set

2x20p long-leg Female Header

Test Hook

#### **Adaptor PCB**

Pin Header Strip 1x40p R/A