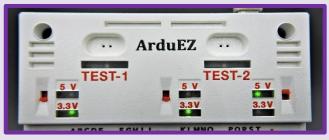

# Dual Power + Dual 5 states Microcomputer Logic Pen Breadboard

## P/N: 20807-2

- \*820 (5x41x4) x2 sides Board holes
- \*180 (30x2x3) x2 sides power holes
- \*4 (2x2) Logic Probe testing holes
- \*6 Dual-Color LEDs
- \*Type C Power Socket

## **Functions:**

- \* 3.3V500mA / 5V500mA 2 groups of high-efficiency low thermal resistance switching regulated/overload protected power supply.
- \* Dual microcomputer 5 states logic probe function, available to distinguish positive/negative voltages, and floating offline states, to distinguish 3 frequency bands, to grasp the states of circuit easily.
- \* Microcomputer turned on detection, dual-color LEDs power display, fully support the electronic logic experiments.
- \* Clear & firm embossed footprint marking.