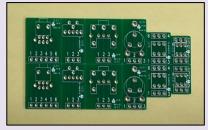

- \*60 (30x2) power holes
- \*4 (2x2) Logic probe testing holes

### **Functions:**

- \* Dual microcomputer 5-states logic pen function, can distinguish positive/negative voltage, floating offline states, 3 frequency bands, and to grasp the states of circuit easily.
- \* Lightweight modular design, for easier serial connection.
- \* 6 LEDs display for the working status of the board instantly.
- \* Clear & firm embossed footprint marking.

## **Package contains:**

- 1. Raspberry Pi Dedicated Breadboard x 1pc
- 2. 2.54mm pitch Gold plated Pin Header Strip 1x40p R/A x 1pc
- 3. 2x20p long-leg gold plated Female Header x 1pc (Insulator 13.2mm, contacts 12.5mm)
- 4. Wire kit test hook x 1 pair

5. Adaptor PCB (12pcs set) x 1set

2x20p long-leg Female Header

Test Hook

#### **Adaptor PCB**







Pin Header Strip 1x40p R/A



# Dual Power + Dual 5 states Microcomputer Logic Pen Breadboard





## P/N: 20807-2

- \*820 (5x41x4) x2 sides Board holes
- \*180 (30x2x3) x2 sides power holes
- \*4 (2x2) Logic Probe testing holes
- \*6 Dual-Color LEDs
- \*Type C Power Socket

## **Functions:**

- \* 3.3V500mA / 5V500mA 2 groups of high-efficiency low thermal resistance switching regulated/overload protected power supply.
- \* Dual microcomputer 5 states logic probe function, available to distinguish positive/negative voltages, and floating offline states, to distinguish 3 frequency bands, to grasp the states of circuit easily.
- \* Microcomputer turned on detection, dual-color LEDs power display, fully support the electronic logic experiments.
- \* Clear & firm embossed footprint mar