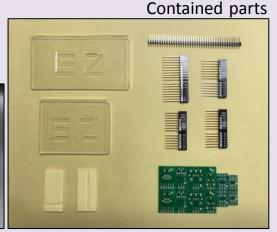

## **Package contains:**

- 1. ArduEZ ONE Breadboard x 2pcs
- 2. Adaptor PCB (12pcs set) x 1 set
- 3. 2.54mm Gold plated Pin Header Strip R/A 1x40p x 1pc
- Long-leg Female Header a. 8+6p, b. 10+8p x
   2pcs each (Insulator 8.5mm, Contacts 14.4mm/18.7mm x 1pc each)
- Compatible Expansion board holder x 2pcs