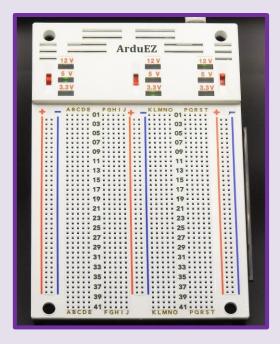

# **Three DC Power Supply Breadboard**

# P/N: 20807-3

- \*820 (5x41x4) x2 sides board holes
- \*180 (30x2x3) x2 sides power holes
- \*3 Triple band switch set
- \*6 Dual-color LEDs
- \*Type C USB Power Socket

## **Functions:**

- \* 3.3V500mA / 5V500mA / 12V200mA, 3 groups of high efficiency / low thermal resistance switching regulated/ overload protected short circuit test power supply.
- \* Microcomputer turned on detection, 6 Dual-color LED power supply display, fully support electronic logic experiments.
- \* Clear & firm embossed footprint marking.