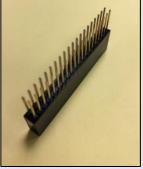

*60 (30x2) power holes
- \*4 (2x2) Logic probe testing holes

### **Functions:**

- \* Dual microcomputer 5-states logic pen function, can distinguish positive/negative voltage, floating offline states, 3 frequency bands, and to grasp the states of circuit easily.
- \* Lightweight modular design, for easier serial connection.
- \* 6 LEDs display for the working status of the board instantly.
- \* Clear & firm embossed footprint marking.

## **Package contains:**

- 1. Raspberry Pi Dedicated Breadboard x 1pc
- 2. 2.54mm pitch Gold plated Pin Header Strip 1x40p R/A x 1pc
- 3. 2x20p long-leg gold plated Female Header x 1pc (Insulator 13.2mm, contacts 12.5mm)
- 4. Wire kit test hook x 1 pair

5. Adaptor PCB (12pcs set) x 1set

2x20p long-leg Female Header

Test Hook

#### **Adaptor PCB**







Pin Header Strip 1x40p R/A



# Dual Power + Dual 5 states Microcomputer Logic Pen Breadboard





## P/N: 20807-2

- \*820 (5x41x4) x2 sides Board holes
- \*180 (30x2x3) x2 sides power holes
- \*4 (2x2) Logic Probe testing holes
- \*6 Dual-Color LEDs
- \*Type C Power Socket

## **Functions:**

- \* 3.3V500mA / 5V500mA 2 groups of high-efficiency low thermal resistance switching regulated/overload protected power supply.
- \* Dual microcomputer 5 states logic probe function, available to distinguish positive/negative voltages, and floating offline states, to distinguish 3 frequency bands, to grasp the states of circuit easily.
- \* Microcomputer turned on detection, dual-color LEDs power display, fully support the electronic logic experiments.
- \* Clear & firm embossed footprint marking