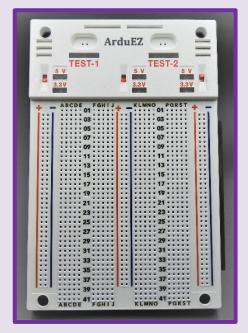

# **ArduEZ ONE Stackable Breadboard**

P/N: ArduEZ ONE
\*275 (x 2 sides) holes

### **Functions:**

- \* Ultra-lightweight module design.
- \* Clear and firm pin function marking, available to insert/ extract directly for serial connection, avoid using complicated wiring jumpers.
- \* Modular design function, suitable for flexible course change of teaching and learning easily.