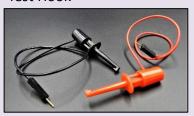

## **Package contains:**

- 1. Raspberry Pi Dedicated Breadboard x 1pc
- 2. 2.54mm pitch Gold plated Pin Header Strip 1x40p R/A x 1pc
- 3. 2x20p long-leg gold plated Female Header x 1pc (Insulator 13.2mm, contacts 12.5mm)
- 4. Wire kit test hook x 1 pair

5. Adaptor PCB (12pcs set) x 1set

2x20p long-leg Female Header

Test Hook

## **Package contains:**

- 1. Dual-power type with Logic probe breadboard x 1pc
- 2. 2.54mm pitch Gold plated Pin Header Strip 1x40p R/A x 1pc
- 3. Adaptor PCB (12pcs set) x1 set
- 4. Wire test hook x 1pc

Type C USB Power Socket

Adaptor PCB

Test Hook

Pin Header Strip 1x40p R/A