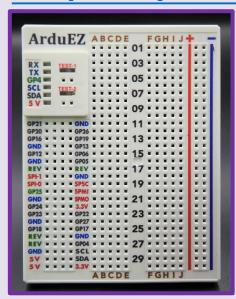

# **ArduEZ ONE Stackable Breadboard**

P/N: ArduEZ ONE
\*275 (x 2 sides) holes

### **Functions:**

- \* Ultra-lightweight module design.
- \* Clear and firm pin function marking, available to insert/ extract directly for serial connection, avoid using complicated wiring jumpers.
- \* Modular design function, suitable for flexible course change of teaching and learning easily.