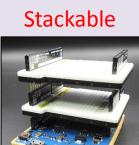

# **ArduEZ ONE Stackable Breadboard**

P/N: ArduEZ ONE
\*275 (x 2 sides) holes

### **Functions:**

- \* Ultra-lightweight module design.
- \* Clear and firm pin function marking, available to insert/ extract directly for serial connection, avoid using complicated wiring jumpers.
- \* Modular design function, suitable for flexible course change of teaching and learning easily.