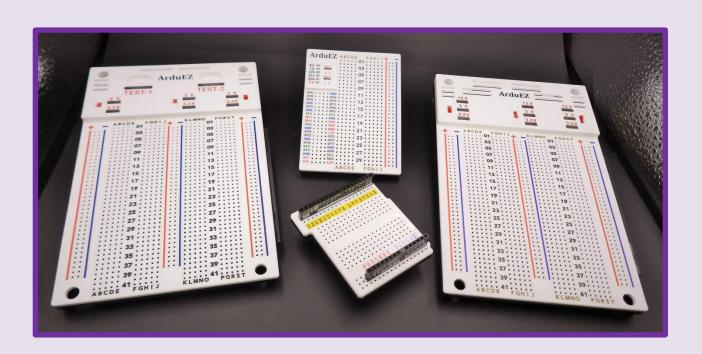

# **ArduEZ ONE Stackable Breadboard**

P/N: ArduEZ ONE
\*275 (x 2 sides) holes

### **Functions:**

- \* Ultra-lightweight module design.
- \* Clear and firm pin function marking, available to insert/ extract directly for serial connection, avoid using complicated wiring jumpers.
- \* Modular design function, suitable for flexible course change of teaching and learning easily.

## **Package contains:**

- 1. ArduEZ ONE Breadboard x 2pcs
- 2. Adaptor PCB (12pcs set) x 1 set
- 3. 2.54mm Gold plated Pin Header Strip R/A 1x40p x 1pc
- Long-leg Female Header a. 8+6p, b. 10+8p x
   2pcs each (Insulator 8.5mm, Contacts 14.4mm/18.7mm x 1pc each)
- Compatible Expansion board holder x 2pcs