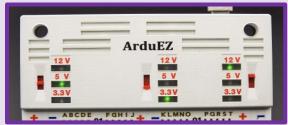

# Dual Power + Dual 5 states Microcomputer Logic Pen Breadboard

## P/N: 20807-2

- \*820 (5x41x4) x2 sides Board holes
- \*180 (30x2x3) x2 sides power holes
- \*4 (2x2) Logic Probe testing holes
- \*6 Dual-Color LEDs
- \*Type C Power Socket

## **Functions:**

- \* 3.3V500mA / 5V500mA 2 groups of high-efficiency low thermal resistance switching regulated/overload protected power supply.
- \* Dual microcomputer 5 states logic probe function, available to distinguish positive/negative voltages, and floating offline states, to distinguish 3 frequency bands, to grasp the states of circuit easily.
- \* Microcomputer turned on detection, dual-color LEDs power display, fully support the electronic logic experiments.
- \* Clear & firm embossed footprint marking.