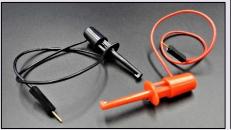

## **Package contains:**

- 1. Raspberry Pi Dedicated Breadboard x 1pc
- 2. 2.54mm pitch Gold plated Pin Header Strip 1x40p R/A x 1pc
- 3. 2x20p long-leg gold plated Female Header x 1pc (Insulator 13.2mm, contacts 12.5mm)
- 4. Wire kit test hook x 1 pair

5. Adaptor PCB (12pcs set) x 1set

2x20p long-leg Female Header

Test Hook