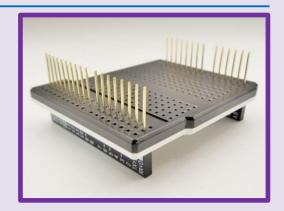

# Raspberry Pi Dedicated Breadboard

## P/N: 20805

- \*150 (5x30) x2 sides Board holes
- \*80 (4x20) x2 sides Function holes
- \*60 (30x2) power holes
- \*4 (2x2) Logic probe testing holes

## **Package contains:**

- 1. Raspberry Pi Dedicated Breadboard x 1pc
- 2. 2.54mm pitch Gold plated Pin Header Strip 1x40p R/A x 1pc
- 3. 2x20p long-leg gold plated Female Header x 1pc (Insulator 13.2mm, contacts 12.5mm)
- 4. Wire kit test hook x 1 pair

5. Adaptor PCB (12pcs set) x 1set

2x20p long-leg Female Header

Test Hook