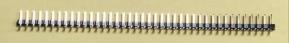

## **Package contains:**

- 1. ArduEZ ONE Breadboard x 2pcs
- 2. Adaptor PCB (12pcs set) x 1 set
- 3. 2.54mm Gold plated Pin Header Strip R/A 1x40p x 1pc
- Long-leg Female Header a. 8+6p, b. 10+8p x
   2pcs each (Insulator 8.5mm, Contacts 14.4mm/18.7mm x 1pc each)
- Compatible Expansion board holder x 2pcs

#### **Adaptor PCB**

Pin Header Strip 1x40p R/A