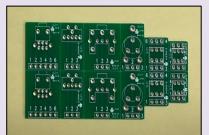

#### **Adaptor PCB**

Pin Header Strip 1x40p R/A

## **Package contains:**

- 1. Dual-power type with Logic probe breadboard x 1pc
- 2. 2.54mm pitch Gold plated Pin Header Strip 1x40p R/A x 1pc
- 3. Adaptor PCB (12pcs set) x1 set
- 4. Wire test hook x 1pc

Type C USB Power Socket

Adaptor PCB

Test Hook

Pin Header Strip 1x40p R/A

## **Package contains:**

- 1. Three DC power supply breadboard x 1pc
- 2. 2.54mm Gold plated Pin Header Strip 1x40p R/A x 1row
- 3. Adaptor PCB (12pcs set) x1set

2.54mm Pin Header Strip 1x40p R/A